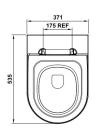

## DC2012 DOLPHIN FLOOR MOUNTED WC SET WITH HEAVY DUTY SEAT

| <ul> <li>&gt; Floor WC set with ring seat for high traffic washrooms</li> <li>&gt; Constructed from vitreous china</li> <li>&gt; Clean white gloss finish</li> <li>&gt; Compatible with all frameless Dolphin cisterns and flush plates - not compatible with framed cisterns</li> </ul>                  | PROJECTION<br>HEIGHT<br>WIDTH                                                       | 535мм<br>300мм<br>371мм |
|-----------------------------------------------------------------------------------------------------------------------------------------------------------------------------------------------------------------------------------------------------------------------------------------------------------|-------------------------------------------------------------------------------------|-------------------------|
| > WC with Heavy duty D-shaped duroplast seat with biocide silver chloride to prevent the growth                                                                                                                                                                                                           | PRODUCT CODES                                                                       |                         |
| of bacteria<br>> Built-in soft close function with durable hydraulic dampers with stainless steel damper casings and<br>thermoplastic parts<br>> Robust mounts/hinges which are a combination of stainless steel and thermoplastic<br>> WC Weight tested to 400KG<br>> Maximum tested seat load of 240 kg | DC2012-WH Dolphin Floor<br>White Ring Seat<br>DC2012-BLK Dolphin Floor<br>Ring Seat |                         |