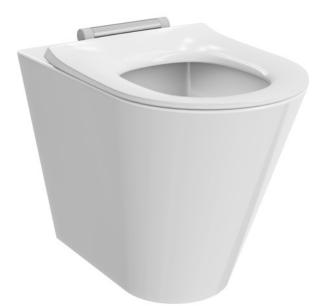

## DC2012 DOLPHIN FLOOR MOUNTED WC SET WITH HEAVY DUTY SEAT

| <ul> <li>&gt; Floor WC set with ring seat for high traffic washrooms</li> <li>&gt; Constructed from vitreous china</li> <li>&gt; Clean white gloss finish</li> <li>&gt; Compatible with all frameless Dolphin cisterns and flush plates - not compatible with framed cisterns</li> </ul>                  | PROJECTION<br>HEIGHT<br>WIDTH                                                       | 535мм<br>300мм<br>371мм |
|-----------------------------------------------------------------------------------------------------------------------------------------------------------------------------------------------------------------------------------------------------------------------------------------------------------|-------------------------------------------------------------------------------------|-------------------------|
| > WC with Heavy duty D-shaped duroplast seat with biocide silver chloride to prevent the growth                                                                                                                                                                                                           | PRODUCT CODES                                                                       |                         |
| of bacteria<br>> Built-in soft close function with durable hydraulic dampers with stainless steel damper casings and<br>thermoplastic parts<br>> Robust mounts/hinges which are a combination of stainless steel and thermoplastic<br>> WC Weight tested to 400KG<br>> Maximum tested seat load of 240 kg | DC2012-WH Dolphin Floor<br>White Ring Seat<br>DC2012-BLK Dolphin Floor<br>Ring Seat |                         |