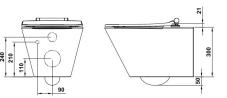

## DC2012 DOLPHIN FLOOR MOUNTED WC SET WITH HEAVY DUTY SEAT

| <ul> <li>&gt; Floor WC set with ring seat for high traffic washrooms</li> <li>&gt; Constructed from vitreous china</li> <li>&gt; Clean white gloss finish</li> <li>&gt; Compatible with all frameless Dolphin cisterns and flush plates - not compatible with framed cisterns</li> </ul>                  | PROJECTION<br>HEIGHT<br>WIDTH                                                       | 535мм<br>300мм<br>371мм |
|-----------------------------------------------------------------------------------------------------------------------------------------------------------------------------------------------------------------------------------------------------------------------------------------------------------|-------------------------------------------------------------------------------------|-------------------------|
| > WC with Heavy duty D-shaped duroplast seat with biocide silver chloride to prevent the growth                                                                                                                                                                                                           | PRODUCT CODES                                                                       |                         |
| of bacteria<br>> Built-in soft close function with durable hydraulic dampers with stainless steel damper casings and<br>thermoplastic parts<br>> Robust mounts/hinges which are a combination of stainless steel and thermoplastic<br>> WC Weight tested to 400KG<br>> Maximum tested seat load of 240 kg | DC2012-WH Dolphin Floor<br>White Ring Seat<br>DC2012-BLK Dolphin Floor<br>Ring Seat |                         |