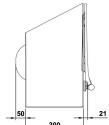

| PROJECTION | 535MM  |
|------------|--------|
| HEIGHT     | 300MM  |
| WIDTH      | 371 MM |