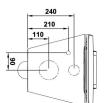

| PROJECTION | 535MM  |
|------------|--------|
| HEIGHT     | 300MM  |
| WIDTH      | 371 MM |