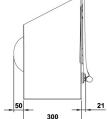

| PROJECTION | 535MM  |
|------------|--------|
| HEIGHT     | 300MM  |
| WIDTH      | 371 MM |