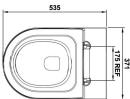

| PROJECTION | 535MM  |
|------------|--------|
| HEIGHT     | 300MM  |
| WIDTH      | 371 MM |