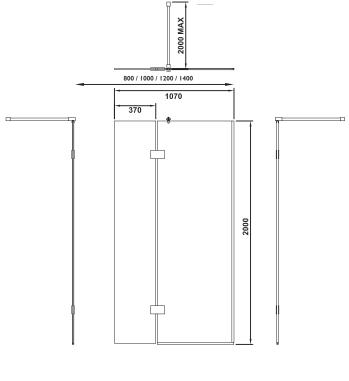

## **DOLPHIN SHOWER SCREEN WITH ANTI-SPLASH FIN**

- > 10mm thick glass to BS-En1250-1 with Anti-microbial coating
- > Clear glass as standard but other finishes available
- > 2000mm high. Fin size 370mm.
- > Included in pack:
- > Wall Profile
- > Glass to glass hinges
- > Wall support Seals
- > Finishes available please speak to a Dolphin consultant
- > Other glass types available Low iron, Fluted glass

| Screen Size | Fixed Panel Size |
|-------------|------------------|
| 1070mm      | 700mm            |
| 1170mm      | 800mm            |
| 1270mm      | 900mm            |
| 1370mm      | 1000mm           |

HEIGHT 2000

WIDTH 800 / 1000 / 1200 / 1400