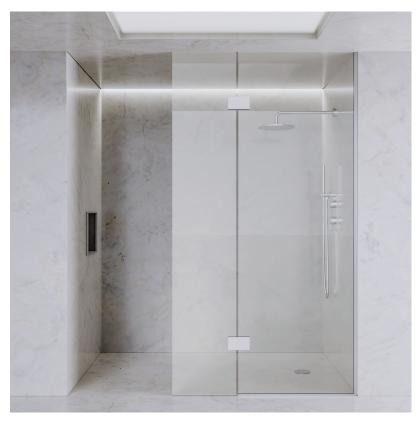

## **DOLPHIN SHOWER SCREEN WITH ANTI-SPLASH FIN**

- > 10mm thick glass to BS-En1250-1 with Anti-microbial coating
- > Clear glass as standard but other finishes available
- > 2000mm high. Fin size 370mm.
- > Included in pack:
- > Wall Profile
- > Glass to glass hinges
- > Wall support Seals
- > Finishes available please speak to a Dolphin consultant
- > Other glass types available Low iron, Fluted glass

| Screen Size | Fixed Panel Size |
|-------------|------------------|
| 1070mm      | 700mm            |
| 1170mm      | 800mm            |
| 1270mm      | 900mm            |
| 1370mm      | 1000mm           |