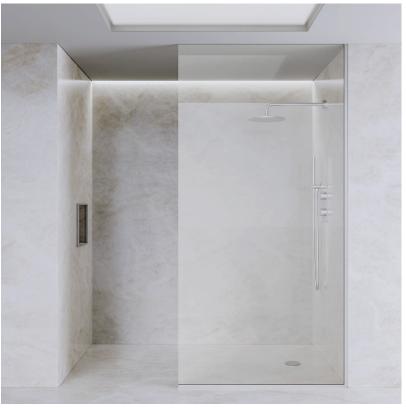

## **DOLPHIN FRAMLESS WETROOM SCREEN**

- > 10mm thick glass to BS-En1250-1 with Anti-microbial coating
- > Clear glass as standard but other finishes available
- > 2000mm high. Fin size 370mm.
- > Included in pack:
- > Wall profile
- > Wall support (if ordering two panels for the same frame, we can supply a single support to support both panels)
- > Finishes available please speak to a Dolphin consultant
- > Other glass types available Low iron, Fluted glass