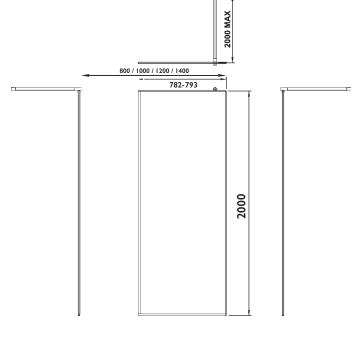

| Shower Size | Shower Door Size |
|-------------|------------------|
| 800mm       | 782-793mm        |
| 1000mm      | 982-993mm        |
| 1200mm      | 1182-1193mm      |
| 1400mm      | 1382-1393mm      |

HEIGHT 2000

WIDTH 800 / 1000 / 1200 / 1400