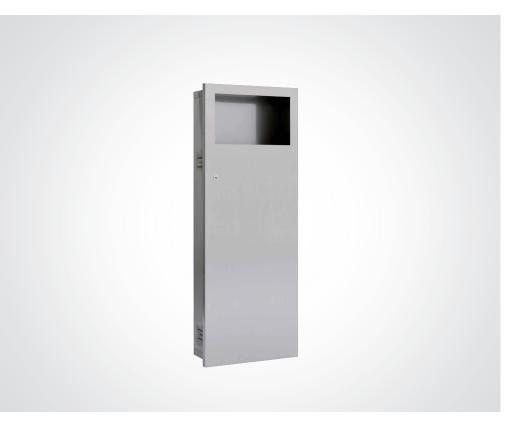

## **DOLPHIN SLIMLINE RECESSED BIN**

- > Contemporary modern design fits into any scheme
- > Replaces the BC27-ISCA
- > Very slimline unit that can fit into a 100mm recess
- > Projection for all units is only 16mm maximising available space in the washroom
- > Satin stainless steel front and a robust zinc-plated back plate construction
- > Please specify your choice of individual component parts to create the combination unit desired
- > 3 year manufacturers warranty
- > Average Reuse Rate under WEEE Directive: 78%
- > Average Recovery Rate under WEEE Directive: 96%
- > Use in conjunction with the BC28-2SCA Dolphin Velocity recessed Hand Drier (or the HEPA filter version) and the BC28-3SCA Recessed Paper Towel Dispenser
- > 15 Litre capacity