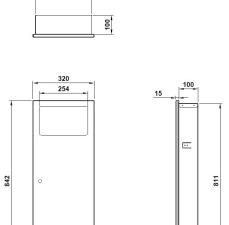

| HEIGHT        | 842MM  |
|---------------|--------|
| WIDTH         | 320MM  |
| PROJECTION    | I5MM   |
| RECESS HEIGHT | 811MM  |
| RECESS WIDTH  | 296MM  |
| RECESS DEPTH  | I 00MM |