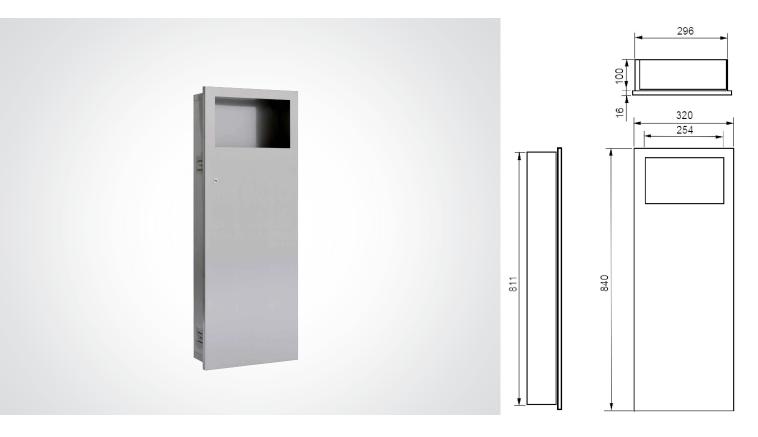

## **DOLPHIN SLIMLINE RECESSED BIN**

| > Contemporary modern design fits into any scheme                                  | HEIGHT        | 840MM |
|------------------------------------------------------------------------------------|---------------|-------|
| Replaces the BC27-ISCA                                                             | WIDTH         | 320MM |
| > Very slimline unit that can fit into a 100mm recess                              | PROJECTION    | I6MM  |
| > Projection for all units is only 16mm maximising available space in the washroom | RECESS HEIGHT | 811mm |
| Satin stainless steel front and a robust zinc-plated back plate construction       | RECESS WIDTH  | 296MM |