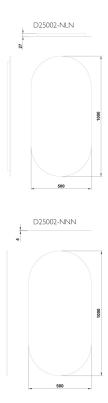

## **DOLPHIN PILL MIRROR**

- > Wall mounted mirror Pill shaped
- > Framed and frameless versions available see product codes for options
- > LED lighting and no lighting versions available see product codes for options
- > Mirror size available 1000mm high x 500mm wide
- > Mains operated (LED lighting versions only)
- > IP44 protected
- > LED Lumens 700 Lm/Im 3000k
- > Powder coat and ceramic finishes available

## PRODUCT CODES

**D25002-0510-NNN** - No frame and no lighting

**D25002-0510-NLN** - No frame and LED lighting

**D25002-0510-FNN** - Frame and no lighting **D25002-0510-FLN** - Frame and LED lighting