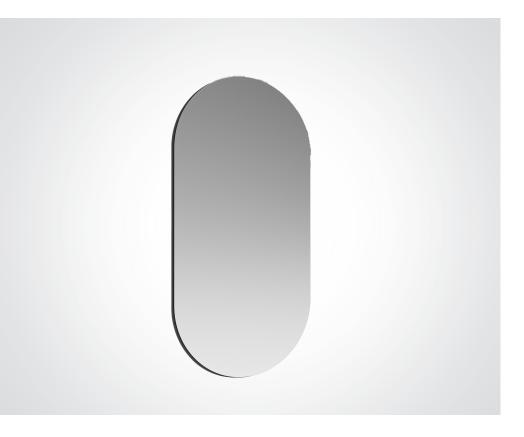

## **DOLPHIN PILL MIRROR**

- > Wall mounted mirror Pill shaped
- > Framed and frameless versions available see product codes for options
- > LED lighting and no lighting versions available see product codes for options
- > Mirror size available 1000mm high x 500mm wide
- > Mains operated (LED lighting versions only)
- > IP44 protected
- > LED Lumens 700 Lm/Im 3000k
- > Powder coat and ceramic finishes available