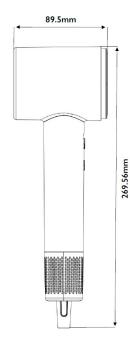

## BC109-ST9 DOLPHIN VELOCITY SLIMLINE HAIRDRYER

| > Brushless high speed hair dryer                        | HEIGHT | 270MM |
|----------------------------------------------------------|--------|-------|
| > 1600W Power rating                                     | WIDTH  | 71 MM |
| > Intelligent thermostat constantly monitors temperature | DEPTH  | 90MM  |
| > 110000 rpm motor speed                                 |        |       |