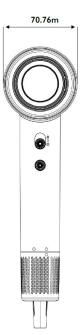

## BC109-ST9 DOLPHIN VELOCITY SLIMLINE HAIRDRYER

| > Brushless high speed hair dryer                        | HEIGHT | 270MM |
|----------------------------------------------------------|--------|-------|
| > 1600W Power rating                                     | WIDTH  | 71 MM |
| > Intelligent thermostat constantly monitors temperature | DEPTH  | 90MM  |
| > 110000 rpm motor speed                                 |        |       |