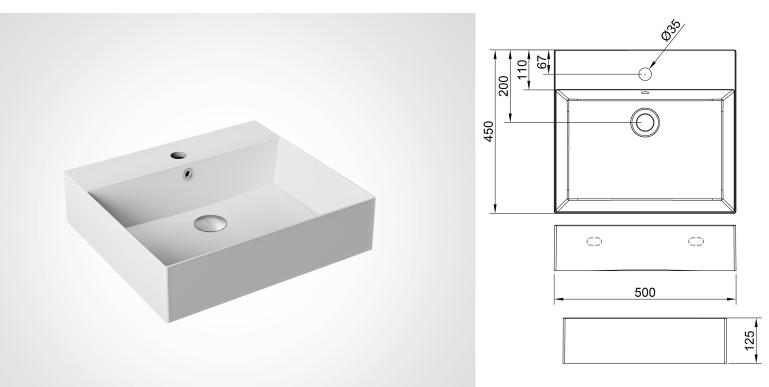

## DC34.5045 **DOLPHIN RECTANGULAR WALL MOUNTED BASIN**

| > Luxury wall mounted rectangular washbasin                                                    | TAP HOLE DIAMETER                | 35M         |
|------------------------------------------------------------------------------------------------|----------------------------------|-------------|
| > 35mm diameter tap hole                                                                       | WIDTH                            | 1007        |
| > 500mm wide x 450mm deep x 125mm height (+30mm overflow kit height)                           | LENGTH                           | 450         |
| > White gloss finish                                                                           | HEIGHT                           | 1251        |
| > Ceramic construction                                                                         | OVERFLOW KIT HEIGHT              | 30M         |
| > Basin waste and bottle trap bought seperately - only compatible with slotted wastes like the |                                  |             |
| DB791 and the DB793                                                                            |                                  |             |
| > Available with or without overflow                                                           | PRODUCT CODES                    |             |
| External Basin Dimensions:                                                                     | DC34.5045 - With Overflow        |             |
| > Width: 500mm                                                                                 | DC34.5045-NOF - Without Overflow |             |
| > Length: 450mm                                                                                |                                  | , en lie tr |
| > Height: 125mm                                                                                |                                  |             |
|                                                                                                |                                  |             |

- Internal Bowl Dimensions (WELL):
- > Width: 490mm
- > Length: 340mm
- > Depth: 110mm

35MM 500MM 450MM 125MM

30MM