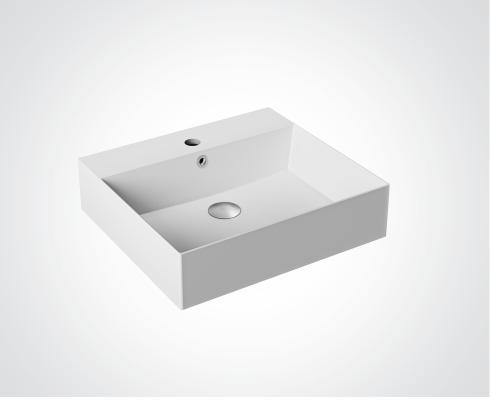

## **DOLPHIN RECTANGULAR WALL MOUNTED BASIN**

- > Luxury wall mounted rectangular washbasin
- > Available without overflow hole Please specify in order process
- > Available without tap hole Please specify in order process
- > 35mm diameter tap hole
- > 500mm wide x 450mm deep x 125mm height (+30mm overflow kit height)
- > White gloss finish
- > Ceramic construction
- > Basin waste and bottle trap bought seperately only compatible with slotted wastes like the DB791 and the DB793
- > Comes with overflow kit