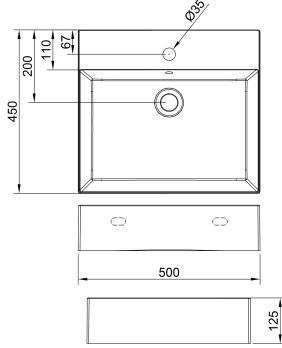

## **DOLPHIN RECTANGULAR WALL MOUNTED BASIN**

- > Luxury wall mounted rectangular washbasin
- > Available without overflow hole Please specify in order process
- > Available without tap hole Please specify in order process
- > 35mm diameter tap hole
- > 500mm wide x 450mm deep x 125mm height (+30mm overflow kit height)
- > White gloss finish
- > Ceramic construction
- > Basin waste and bottle trap bought seperately only compatible with slotted wastes like the DB791 and the DB793
- > Comes with overflow kit

| TAP HOLE DIAMETER   | 35MM  |
|---------------------|-------|
|                     |       |
| WIDTH               | 500MM |
| LENGTH              | 450MM |
| HEIGHT              | 125MM |
| OVERFLOW KIT HEIGHT | 30MM  |