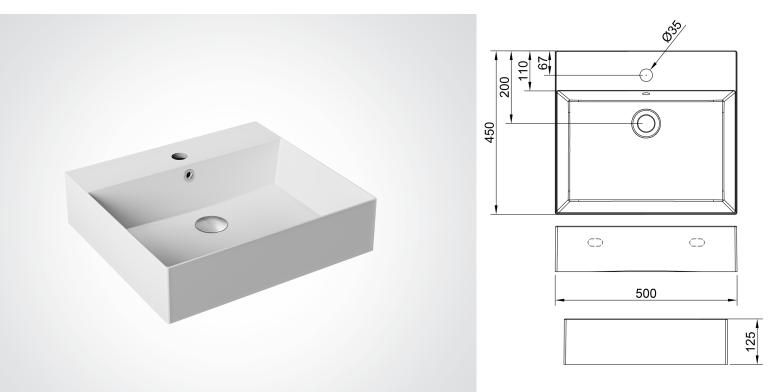

## DC34.5045 **DOLPHIN RECTANGULAR WALL MOUNTED BASIN**

| > Luxury wall mounted rectangular washbasin                          | TAP HOLE DIAMETER   | 35MM  |
|----------------------------------------------------------------------|---------------------|-------|
| > Available without overflow hole                                    | WIDTH               | 500MM |
| > 35mm diameter tap hole                                             | LENGTH              | 450MM |
| > 500mm wide x 450mm deep x 125mm height (+30mm overflow kit height) | HEIGHT              | 125MM |
| > White gloss finish                                                 | OVERFLOW KIT HEIGHT | 30MM  |