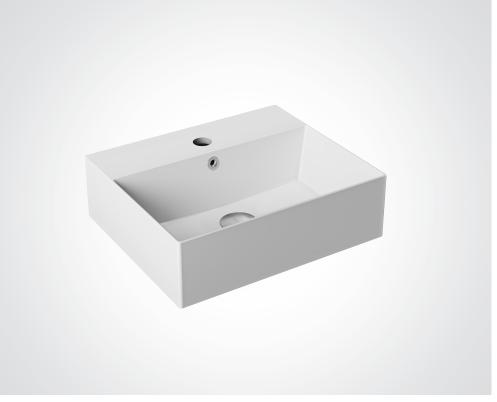

## **DOLPHIN RECTANGULAR WALL MOUNTED BASIN**

- > Luxury wall mounted or over-counter rectangular washbasin
- > 35mm diameter tap hole
- > 420mm wide x 350mm deep x 125mm height (+30mm overflow kit height)
- > White gloss finish
- > Ceramic construction
- > Basin waste and bottle trap bought seperately only compatible with slotted wastes like the DB791 and the DB793
- > Available with or without overflow