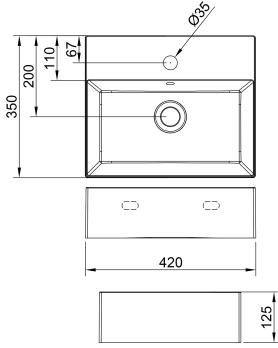

## **DOLPHIN RECTANGULAR WALL MOUNTED BASIN**

- > Luxury wall mounted or over-counter rectangular washbasin
- > 35mm diameter tap hole
- > 420mm wide x 350mm deep x 125mm height (+30mm overflow kit height)
- > White gloss finish
- > Ceramic construction
- > Basin waste and bottle trap bought seperately only compatible with slotted wastes like the DB791 and the DB793
- > Available with or without overflow

| TAP HOLE DIAMETER   | 35MM  |
|---------------------|-------|
| LENGTH              | 350MM |
| WIDTH               | 420MM |
| HEIGHT              | 125MM |
| OVERFLOW KIT HEIGHT | 30MM  |