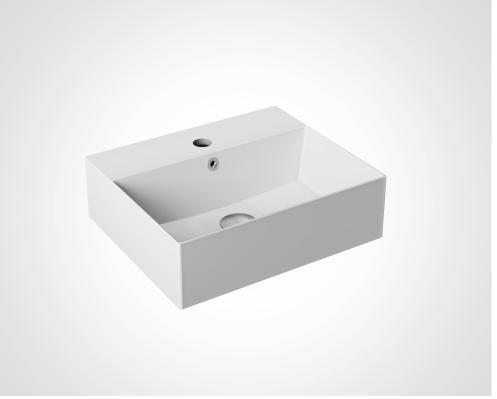

## **DOLPHIN RECTANGULAR WALL MOUNTED BASIN**

- > Luxury wall mounted or over-counter rectangular washbasin
- > Available without overflow hole
- > 35mm diameter tap hole
- > 420mm wide  $\times$  350mm deep  $\times$  125mm height (+30mm overflow kit height)
- > White gloss finish
- > Ceramic construction
- > Basin waste and bottle trap bought seperately only compatible with slotted wastes like the DB791 and the DB793
- > Comes with overflow kit