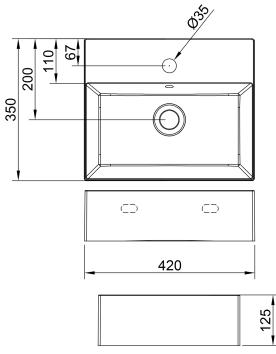

## **DOLPHIN RECTANGULAR WALL MOUNTED BASIN**

- > Luxury wall mounted or over-counter rectangular washbasin
- > Available without overflow hole
- > 35mm diameter tap hole
- > 420mm wide  $\times$  350mm deep  $\times$  125mm height (+30mm overflow kit height)
- > White gloss finish
- > Ceramic construction
- > Basin waste and bottle trap bought seperately only compatible with slotted wastes like the DB791 and the DB793
- > Comes with overflow kit

| TAP HOLE DIAMETER   | 35MM  |
|---------------------|-------|
| LENGTH              | 350MM |
| WIDTH               | 420MM |
| HEIGHT              | I25MM |
| OVERFLOW KIT HEIGHT | 30MM  |