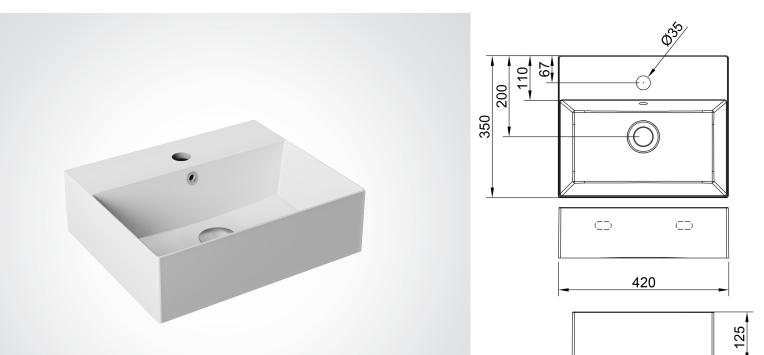

## DC34.4235 DOLPHIN RECTANGULAR WALL MOUNTED BASIN

- > Luxury wall mounted or over-counter rectangular washbasin
- > 35mm diameter tap hole
- > 420mm wide x 350mm deep x 125mm height (+30mm overflow kit height)
- > White gloss finish
- > Ceramic construction
- > Basin waste and bottle trap bought seperately only compatible with slotted wastes like the
- DB791 and the DB793 > Available with or without overflow

## External Basin Dimensions:

- > Width: 420mm
- > Length: 350mm
- > Height: 125mm
- Internal Bowl Dimensions (WELL):
- > Width: 410mm
- > Length: 240mm
- > Depth: 100mm

| TAP HOLE DIAMETER   | 35мм  |
|---------------------|-------|
| LENGTH              | 350MM |
| WIDTH               | 420MM |
| HEIGHT              | 125MM |
| OVERFLOW KIT HEIGHT | 30MM  |
|                     |       |