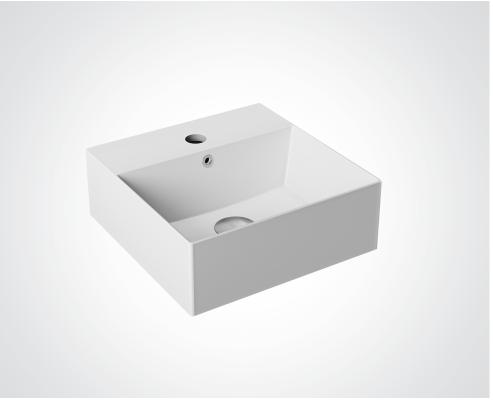

## **DOLPHIN SQUARE WALL MOUNTED BASIN**

- > Luxury wall mounted square washbasin
- > 35mm diameter tap hole
- > 350mm wide x 350mm deep x 125mm height (+30mm overflow kit height)
- > White gloss finish
- > Ceramic construction
- > Basin waste and bottle trap bought seperately only compatible with slotted wastes like the DB791 and the DB793
- > Available with or without overflow