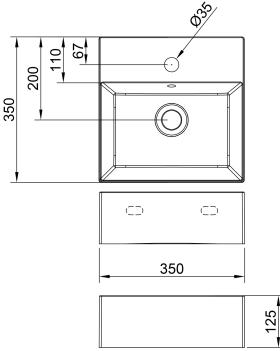

## **DOLPHIN SQUARE WALL MOUNTED BASIN**

- > Luxury wall mounted square washbasin
- > 35mm diameter tap hole
- > 350mm wide x 350mm deep x 125mm height (+30mm overflow kit height)
- > White gloss finish
- > Ceramic construction
- > Basin waste and bottle trap bought seperately only compatible with slotted wastes like the DB791 and the DB793
- > Available with or without overflow

| TAP HOLE DIAMETER   | 35MM  |
|---------------------|-------|
| LENGTH              | 350MM |
| WIDTH               | 350MM |
| HEIGHT              | 125MM |
| OVERFLOW KIT HEIGHT | 30MM  |
|                     |       |