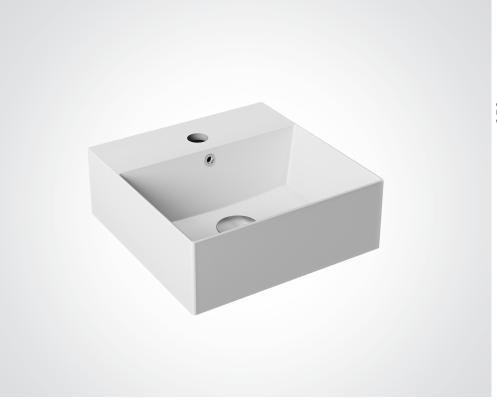

## **DOLPHIN SQUARE WALL MOUNTED BASIN**

- > Luxury wall mounted square washbasin
- > Available without overflow hole Please specify in order process
- > Available without tap hole Please specify in order process
- > 35mm diameter tap hole
- > 350mm wide x 350mm deep x 125mm height (+30mm overflow kit height)
- > White gloss finish
- > Ceramic construction
- > Basin waste and bottle trap bought seperately only compatible with slotted wastes like the DB791 and the DB793
- > Comes with overflow kit