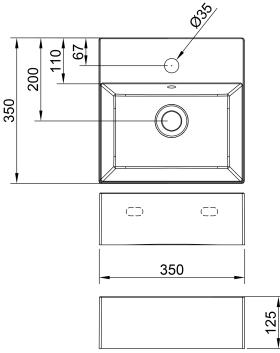

## **DOLPHIN SQUARE WALL MOUNTED BASIN**

- > Luxury wall mounted square washbasin
- > Available without overflow hole Please specify in order process
- > Available without tap hole Please specify in order process
- > 35mm diameter tap hole
- > 350mm wide x 350mm deep x 125mm height (+30mm overflow kit height)
- > White gloss finish
- > Ceramic construction
- > Basin waste and bottle trap bought seperately only compatible with slotted wastes like the DB791 and the DB793
- > Comes with overflow kit

| TAP HOLE DIAMETER   | 35MM  |
|---------------------|-------|
| LENGTH              | 350MM |
| WIDTH               | 350MM |
| HEIGHT              | 125MM |
| OVERFLOW KIT HEIGHT | 30MM  |