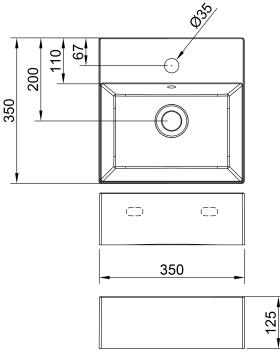

#### **External Basin Dimensions:**

> Width: 350mm> Length: 350mm> Height: 125mm

## Internal Bowl Dimensions (WELL):

> Width: 340mm> Length: 240mm> Depth: 100mm

TAP HOLE DIAMETER 35MM
LENGTH 350MM
WIDTH 350MM
HEIGHT 125MM
OVERFLOW KIT HEIGHT 30MM