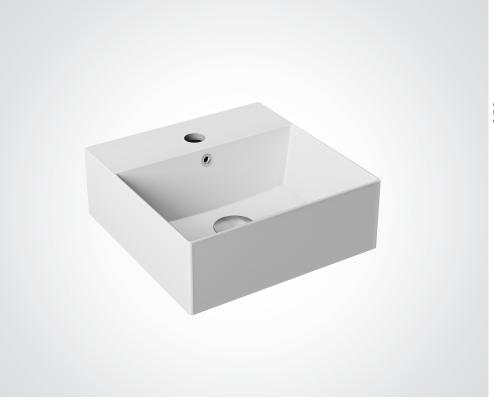

# **DOLPHIN SQUARE WALL MOUNTED BASIN**

- > Luxury wall mounted square washbasin
- > 35mm diameter tap hole
- > 350mm wide x 350mm deep x 125mm height (+30mm overflow kit height)
- > White gloss finish
- > Ceramic construction
- > Basin waste and bottle trap bought seperately only compatible with slotted wastes like the DB791 and the DB793
- > Available with or without overflow

#### **External Basin Dimensions:**

> Width: 350mm> Length: 350mm> Height: 125mm