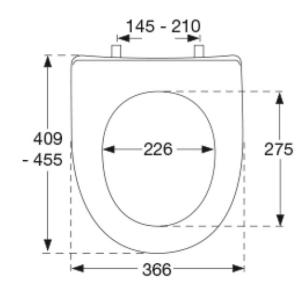

- > Without lid cover
- > Compatible with the DC2006 and DC2005 WC pans

> Built-in soft close function with durable hydraulic dampers with stainless steel damper casings and thermoplastic parts

- > Fixing point centres distance: 145-210 mm
- > Maximum tested seat load of 240 kg
- > Robust mounts/hinges which are a combination of stainless steel and thermoplastic semi-
- crystalline polyamide brackets supported by an aluminium profile
- > Black version also available on special request

| WIDTH      | 366MM |
|------------|-------|
| PROJECTION | 409MM |