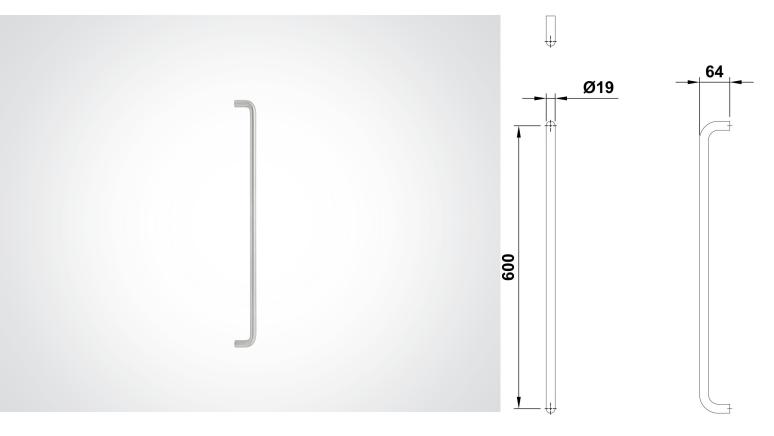

## **DOLPHIN CURVED PULL HANDLE**

- > Marine grade 316 stainless steel for superior corrosion resistance and durability
- > Available in brushed stainless steel, PVD, powder coating and ceramic coating finishes to complement various interior aesthetics
- > Length options of 600mm and 300mm, with a diameter of 19mm
- > M8 × 60mm fixings supplied for 44mm depth doors
- > Supplied with concealed fixings for a seamless and secure installation
- > Ergonomic design with rounded edges for user comfort and safety
- > Non-porous surface that resists bacteria and is easy to clean, ideal for high-traffic areas
- > Backed by a 10-year warranty against manufacturing defects, ensuring long-term reliability

LENTH 600/300mm PROJECTION 64mm DIAMETER 19mm