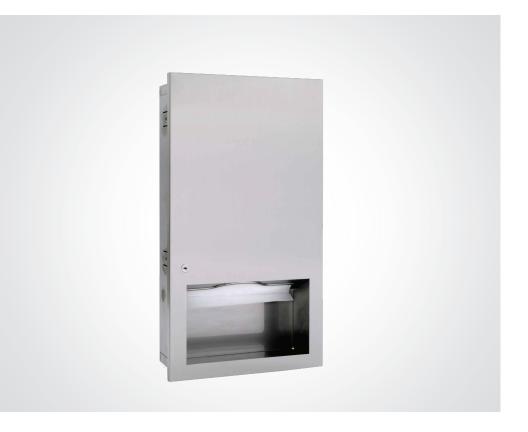

## BC28-3SCA

## **RECESSED PAPER TOWEL DISPENSER**

- > Contemporary modern design fits into any scheme
- > Replaces the BC27-3SCA
- > Very slimline unit that can fit into a 100mm recess
- > Takes approximately 450 Z fold paper towels
- > Projection for all units is only 16mm maximising available space in the washroom
- > Satin stainless steel front and a robust zinc-plated back plate construction
- > This combination unit is supplied in any combination of individual component parts Bin and/or Dryer and/or Paper Towel Dispenser for combining simply into one unit on site
- > 3 year manufacturers warranty
- > Average Reuse Rate under WEEE Directive: 78%
- > Average Recovery Rate under WEEE Directive: 96%
- > Use in conjunction with the BC28-2SCA Dolphin Velocity Eco Hand Drier (or HEPA Filter version) and BC28-ISCA Dolphin Slimline Recessed Bin