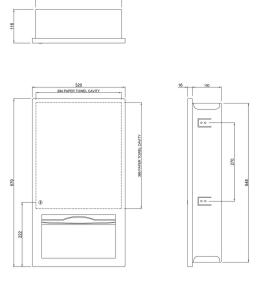

| HEIGHT        | 579MM |
|---------------|-------|
| WIDTH         | 320MM |
| PROJECTION    | I6MM  |
| RECESS HEIGHT | 548MM |
| RECESS WIDTH  | 296мм |
| RECESS DEPTH  | 100mm |