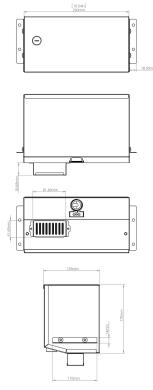

## BC2003-BM-HEPA

## BEHIND MIRROR HAND DRYER WITH HEPA FILTER

- > High speed low energy hand dryer with HEPA filter
- > HEPA filter removes > 99.50% of airborne particles 0.3 microns or larger
- > Dries hands in 13 seconds reducing the CO2 emissions
- > Rated power: 1000w, 4A
- > Operates at 325 Watts minimum 1000 Watts maximum saving 80% of user's energy costs
- > Infra-red, self adjusting sensor
- > Sound level between 67.9dB 71.5dB at 1 metre
- > IP14 rated
- > Class | rated isolation
- > Dryer delivers 101.7m3/hour (90m/s).
- > 29,000 rpm brush motor
- > 55°C air output temperature
- > Three year limited warranty
- $\Rightarrow$  Also available with base plate system to be interchangeable with BC9288BM hand towel dispenser
- > Fitted with a Im flex cable with bare ends for connection to fused spur

## PRODUCT CODES

**BC2003-BM** - Dolphin behind mirror hand dryer

**BC2003-BM-HEPA** - Dolphin behind mirror hand dryer with HEPA filter