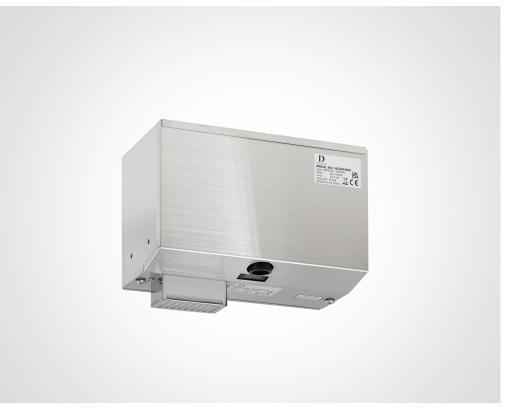

## BC2003-BM-HEPA

## BEHIND MIRROR HAND DRYER WITH HEPA FILTER

- > High speed low energy hand dryer with HEPA filter
- > HEPA filter removes > 99.50% of airborne particles 0.3 microns or larger
- > Dries hands in 13 seconds reducing the CO2 emissions
- > Rated power: 1000w, 4A
- > Operates at 325 Watts minimum 1000 Watts maximum saving 80% of user's energy costs
- > Infra-red, self adjusting sensor
- > Sound level between 67.9dB 71.5dB at 1 metre
- > IP14 rated
- > Class | rated isolation
- > Dryer delivers 101.7m3/hour (90m/s).
- > 29,000 rpm brush motor
- > 55°C air output temperature
- > Three year limited warranty
- $\Rightarrow$  Also available with base plate system to be interchangeable with BC9288BM hand towel dispenser
- > Fitted with a Im flex cable with bare ends for connection to fused spur

## PRODUCT CODES

**BC2003-BM** - Dolphin behind mirror hand dryer

**BC2003-BM-HEPA** - Dolphin behind mirror hand dryer with HEPA filter