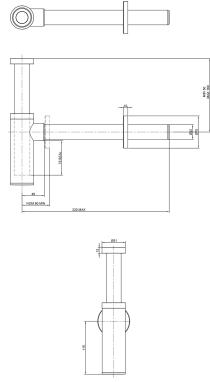

MAXIMUM PROJECTION 345MM
MINIMUM PROJECTION 85MM
MAXIMUM INLET TUBE HEIGHT 150MM
MINIMUM INLET TUBE HEIGHT 50MM
BOTTLE DIAMETER 50MM