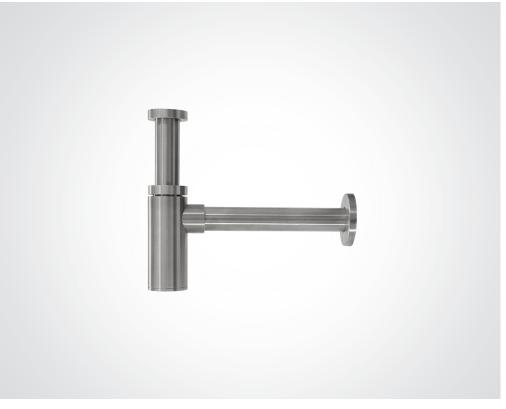

## **DB**785

## **DOLPHIN BLUE WASTE TRAP**

- > G11/4" high quality satin stainless steel bottle trap
- > DB780 chrome plated brass version also available in polished and satin finishes
- > Suitable for sinks and basins on all projects
- > Telescopic, with a 70mm wall seal
- $>\!75$  mm water seal to comply with Building Standards regulations for new and refurbished commercial buildings
- > Waste inlet and outlet tubes can be cut down to fit smaller dimensions