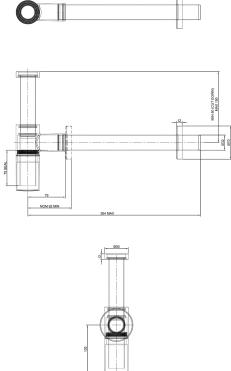

| MAXIMUM PROJECTION        | 389MM |
|---------------------------|-------|
| MINIMUM PROJECTION        | II7mm |
| MAXIMUM INLET TUBE HEIGHT | 150mm |
| MINIMUM INLET TUBE HEIGHT | 50MM  |
| BOTTLE DIAMETER           | 50MM  |