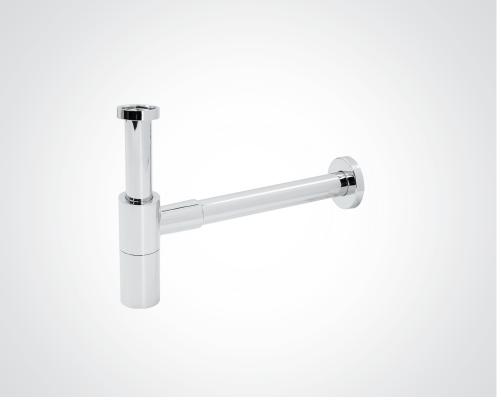

## **DOLPHIN BLUE WASTE TRAP**

- > G I ¼" high quality chrome-plated brass bottle trap
- > DB785SS stainless steel version also available
- > Suitable for sinks and basins on all projects
- > Telescopic, with a 70mm wall seal
- > 75 mm water seal to comply with Building Standards regulations for new and refurbished commercial buildings
- > Waste inlet and outlet tubes can be cut down to fit smaller dimensions

## PRODUCT CODES

**DB780S** - Chrome plated brass trap, satin finish **DB780C** - Chrome plated brass trap, polished finish

**DB785SS** - Stainless steel trap, satin finish