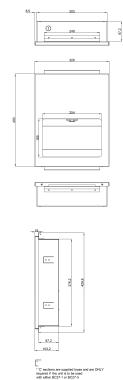

## BC27-2SCA

## DOLPHIN VELOCITY ECO SLIMLINE RECESSED HAND DRYER

- > Quality Satin Stainless Steel fascia
- > Motor only 420-500W (adjustable)
- > Heater element 420-500W (adjustable and with an on/off switch facility)
- > Combined power output 840-1000W
- > ULTRA-SLIM recessed hand-dryer only 88mm recess depth and projection of 16mm
- > Infra-red, self adjusting sensor
- > Sound Level 72.8 dB minimum to 77.6 dB maximum, adjustable
- > IP24 rated and Class I rated isolation
- > Dryer delivers 105 m3/hour
- > This dries hands within 15 seconds, reducing the CO2 emissions
- > 22,000 29,000 rpm brush motor air speed adjustable (slower speed makes running quieter)
- > Operating power consumption less than 5 amps at 230V
- > Stand by power less than 0.5W
- > 3 year manufacturers warranty
-