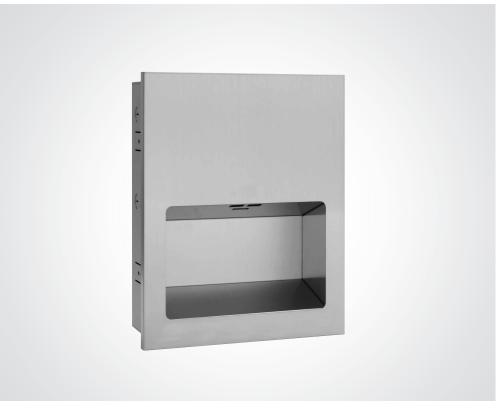

## DOLPHIN VELOCITY ECO SLIMLINE RECESSED HAND DRYER

- > Quality Satin Stainless Steel fascia
- > Motor only 420-500W (adjustable)
- > Heater element 420-500W (adjustable and with an on/off switch facility)
- > Combined power output 840-1000W
- > ULTRA-SLIM recessed hand-dryer only 88mm recess depth and projection of 16mm
- > Infra-red, self adjusting sensor
- > Sound Level 72.8 dB minimum to 77.6 dB maximum, adjustable
- > IP24 rated and Class I rated isolation
- > Dryer delivers 105 m3/hour
- > This dries hands within 15 seconds, reducing the CO2 emissions
- > 22,000 29,000 rpm brush motor air speed adjustable (slower speed makes running quieter)
- > Operating power consumption less than 5 amps at 230V
- > Stand by power less than 0.5W
- > 3 year manufacturers warranty
- > Outlet temperature 55°C (131°F) at 25°C (77°F) ambient temperature
- > Average Reuse Rate under WEEE Directive: 78%
- > Average Recovery Rate under WEEE Directive: 96%
- > Ska compliant product
- > Use in conjunction with BC 27-ISCA and BC 27-3SCA