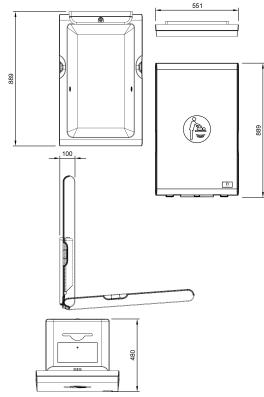

| CLOSED PROJECTION | I 00MM |
|-------------------|--------|
| OPEN PROJECTION   | 889mm  |
| WIDTH             | 551MM  |
| HEIGHT CLOSED     | 889mm  |
| HEIGHT OPEN       | 480mm  |