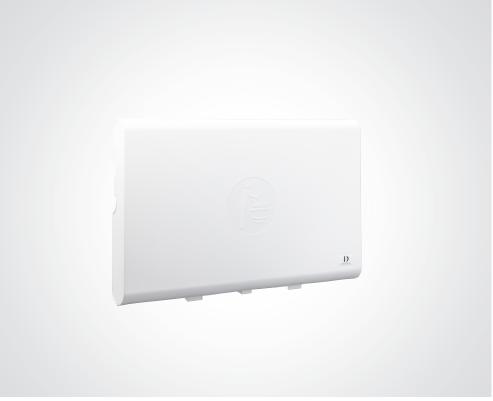

## **DOLPHIN HORIZONTAL BABY CHANGING TABLE**

- > Surface-mounted horizontal baby changing station made of polypropylene
- > Offers a very high level of safety and cleanliness an ideal solution for public spaces such as shopping centers, airports, public buildings, childcare centres, etc.
- > Suitable for high traffic facilities with high strength and durability
- > Simple and stylish design helps the unit to blend into any space perfectly
- > Supplied (inside the packing box) with child protection straps made of nylon
- > A pair of bag hooks (one at the right side and the other one at the left) help to keep personal belongings close and at hand
- > Fully complies with the EN 12221-1 and EN 12221-2 standards that require baby changing stations be able to support a 50 Kg static load test for one hour. Units tested in-house have withstood loads of over 100 kg