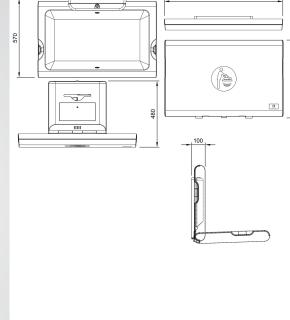

| CLOSED PROJECTION | I 00MM |
|-------------------|--------|
| OPEN PROJECTION   | 570MM  |
| WIDTH             | 860mm  |
| HEIGHT CLOSED     | 565MM  |
| HEIGHT OPEN       | 480MM  |