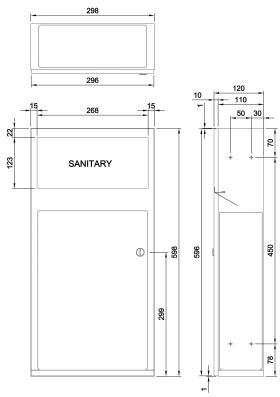

| HEIGHT        | 598MM |
|---------------|-------|
| WIDTH         | 298мм |
| PROJECTION    | I0MM  |
| RECESS DEPTH  | II0mm |
| RECESS HEIGHT | 574MM |
| RECESS WIDTH  | 274MM |