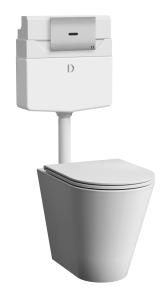

## FLOOR MOUNTED WC SET - ELECTRONIC

- > Full set with all items included for a working WC
- > Declarations of permformance and conformity
- > Flush plate available in PVD and ceramic colours, and also can be powder coated in any RAL colour
- > Electronic actuation flush
- > Pan & cistern weight tested to 400KG
- > WRAS approved inlet valve
- > Compliant with DEFRA Interim agreement
- $\scriptstyle >$  EN I 4055 Class two compliant
- > Working pressure: 0.1 to 16 bar
- > Automatic dual flush (flush activated when user moves away from the toilet) with flush volumes of 6/3 litres as standard, adjustable to 4.5/3 or 4/2.5
- > Designed to be hardwired into 240v circuit no battery option available
- > Optional bluetooth connection to Dolphin App or gateway device (to take you to Dolphin cloud or BMS) to provide setting possibilities, diagnosis and usage statistics
- > Set includes:
- > DB5510.E Pneumatic cistern and frame
- > DC2006 Floor mounted toilet pan and seat
- > DB5580.E.I Brushed satin electronic flush plate