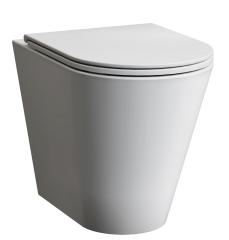

## FLOOR MOUNTED WC SET - SHORT PNEUMATIC

- > Full set with all items included for a working WC
- > Declarations of permformance and conformity
- > Flush plate available in all ceramic colours, and also can be powder coated in any RAL colour
- > Pneumatic actuation flush
- > Pan & cistern weight tested to 400KG
- > WRAS approved inlet valve
- > Compliant with DEFRA Interim agreement
- > EN I 4055 Class two compliant
- > Working pressure: 0.1 to 16 bar
- > Dual flush
- > Actuation force <20N
- > Dual flush volumes of 6/3 litres as standard, adjustable to 4.5/3
- > Set includes:
- > DB5520.P Short pneumatic cistern (frameless)
- > DC2006 Floor mounted toilet pan and seat
- > DB5550.1 Brushed satin Pneumatic flush plate