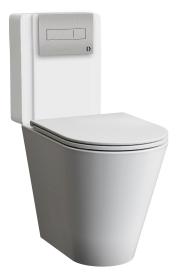

## FLOOR MOUNTED WC SET - SHORT PNEUMATIC

- > Full set with all items included for a working WC
- > Declarations of permformance and conformity
- > Flush plate available in all ceramic colours, and also can be powder coated in any RAL colour
- > Pneumatic actuation flush
- > Pan & cistern weight tested to 400KG
- > WRAS approved inlet valve
- > Compliant with DEFRA Interim agreement
- > EN I 4055 Class two compliant
- > Working pressure: 0.1 to 16 bar
- > Dual flush
- > Actuation force <20N
- > Dual flush volumes of 6/3 litres as standard, adjustable to 4.5/3
- > Set includes:
- > DB5520.P Short pneumatic cistern (frameless)
- > DC2006 Floor mounted toilet pan and seat
- > DB5550.1 Brushed satin Pneumatic flush plate