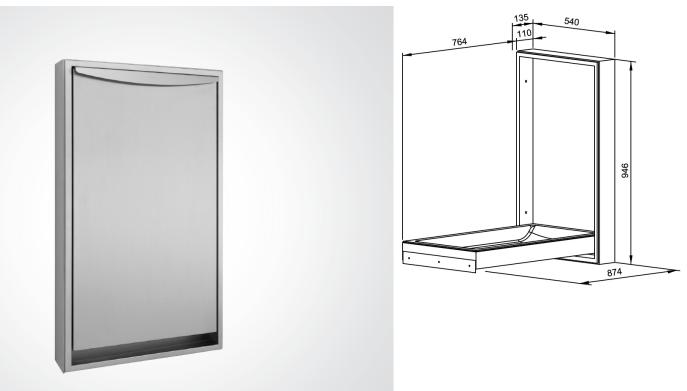

## DP9101 DOLPHIN VERTICAL BABY CHANGE – SURFACE MOUNTED

> Baby changer in robust, germ-reducing and easycare stainless steel (AISI 304).

> All-stainless steel housing; visible surfaces satin finished and brushed, handle strip with glossy surface.

- > Available in satin finish and coloured powder-coating.
- > Easy to open and close with maintenance free lifting mechanism supported by gas struts.
- > Table surface in grey polypropylene, molded, without any visible fixtures.
- > Intended for use with paper overlays.
- > TÜV-tested and certified according to: EN 12221-1:2008+A1:2013 / EN
- 12221-2:2008+A1:2013 / AfPS GS 2019: 01 PAK
- > Test load 150 kg. Approved for private use: Load capacity up to 11 kg / age up to 1 year.
- > Wear parts can be replaced as modules.
- > Mounting: With f