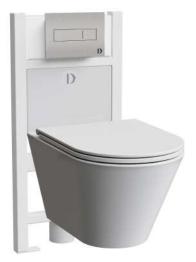

## WALL MOUNTED WC SET - SHORT FRAME PNEUMATIC

- > Full set with all items included for a working WC
- > Short cistern specifically designed to fit under vanities
- > Flush plate available in all ceramic colours, and also can be powder coated in any RAL colour
- > Declarations of performance and conformity
- > Pneumatic actuation flush
- > Pan & cistern weight tested to 400KG
- > WRAS approved inlet valve
- > Compliant with DEFRA Interim agreement
- > EN14055 Class two compliant
- > Working pressure: 0.1 to 16 bar
- > Dual flush
- > Actuation force <20N
- > Dual flush volumes of 6/3 litres as standard, adjustable to 4.5/3 or 4/2.5
- > Set includes:
- > DB5521.P Pneumatic cistern and short frame
- > DC2005 Wall mounted toilet pan and seat
- > DB5550.1 Brushed satin Pneumatic flush plate