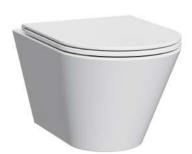

## WALL MOUNTED WC SET - SHORT FRAME PNEUMATIC

- > Full set with all items included for a working WC
- > Short cistern specifically designed to fit under vanities
- > Flush plate available in all ceramic colours, and also can be powder coated in any RAL colour
- > Declarations of performance and conformity
- > Pneumatic actuation flush
- > Pan & cistern weight tested to 400KG
- > WRAS approved inlet valve
- > Compliant with DEFRA Interim agreement
- > EN14055 Class two compliant
- > Working pressure: 0.1 to 16 bar
- > Dual flush
- > Actuation force <20N
- > Dual flush volumes of 6/3 litres as standard, adjustable to 4.5/3 or 4/2.5
- > Set includes:
- > DB5521.P Pneumatic cistern and short frame
- > DC2005 Wall mounted toilet pan and seat
- > DB5550.1 Brushed satin Pneumatic flush plate