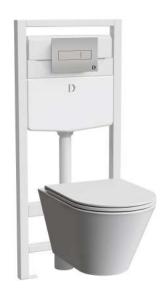

## DC3000

## WALL MOUNTED WC SET - PNEUMATIC

- > Full set with all items included for a working WC
- > Declarations of performance and conformity
- > Flush plate available in all ceramic colours, and also can be powder coated in any RAL colour
- > Pneumatic actuation flush
- > Pan & cistern weight tested to 400KG
- > WRAS approved inlet valve
- > Compliant with DEFRA Interim agreement
- > EN I 4055 Class two compliant
- > Working pressure: 0.1 to 16 bar
- > Dual flush
- > Height adjustable cistern & pan
- > Actuation force < 20N
- > Dual flush volumes of 6/3 litres as standard, adjustable to 4.5/3 or 4/2.5
- > Set includes:
- > DB5511.P Pneumatic cistern and frame
- > DC2005 Wall mounted toilet pan and seat
- > DB5550.1 Brushed satin Pneumatic flush plate