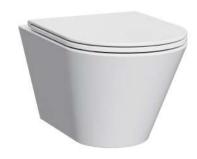

## WALL MOUNTED WC SET - PNEUMATIC

- > Full set with all items included for a working WC
- > Declarations of performance and conformity
- > Flush plate available in all ceramic colours, and also can be powder coated in any RAL colour
- > Pneumatic actuation flush
- > Pan & cistern weight tested to 400KG
- > WRAS approved inlet valve
- > Compliant with DEFRA Interim agreement
- > EN I 4055 Class two compliant
- > Working pressure: 0.1 to 16 bar
- > Dual flush
- > Height adjustable cistern & pan
- > Actuation force < 20N
- > Dual flush volumes of 6/3 litres as standard, adjustable to 4.5/3 or 4/2.5
- > Set includes:
- > DB5511.P Pneumatic cistern and frame
- > DC2005 Wall mounted toilet pan and seat
- > DB5550.1 Brushed satin Pneumatic flush plate