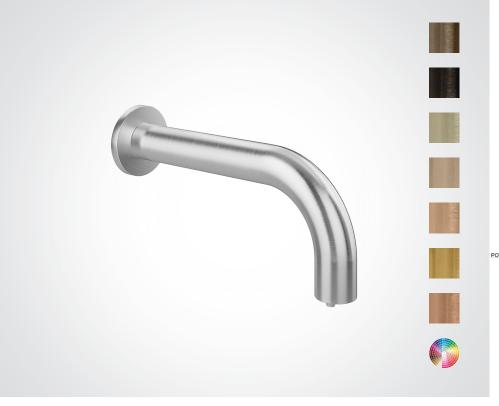

## STRATAPLATE PANEL MOUNTED 90° INFORM SOAP DISPENSER

- > Touch free wall mounted infrared soap dispenser StrataPlate version
- > Comes as standard with 150mm projection, other lengths are available on request
- > High quality 316 stainless steel construction
- > Available in liquid (.L) and foam (.F) soap versions
- > Available in Brushed and mirror polished stainless steel, PVD, Ceramic coating in all colours, and Powder coated in any RAL colour.
- > Soap Reservoir options include 1,2 or 5 ltr bottle, multifeed systems (cartridge systems) or DS800 or DS810 cartridge systems
- > Designed to be paired with DS112 tap
- > SMART enabled to allow for better control of your washroom (when bought with a bluetooth adaptor)
- > Can be bought with a hard wired or plug in transformer
- > Designed as a plug and play system for most common installations but in special cases, soap delivery time, pump speed, and sensor distance setting can be changed via dolphin app when bluetooth adaptor is installed
- > StrataPlate kit to allow for hassle-free installation (offset adaptor available to reduce wall space needed in the vanity) No access panel needed when StrataPlate system is installed
- > Comes with 1.4m conduit
- > Effective maximum length of soap tube and cable is 1.8m
- > 19mm mounting hole in splashback required
- > WELL compliant if you take out bottle and clean or replace every time before refilling or you can also use a cartridge system to achieve this
- > Default liquid soap dose of approx. Iml
- > 5 year warranty
- Doc M compliant
- > Typical power consumption 0.5A per activation
- > Supplied with IA power supply
- > Working parts are all housed inside the body saving space in the wall cavity, and ease of maintenance

PROJECTION 150MM
BODY DIAMETER 22MM
ROSETTE DIAMETER 44MM