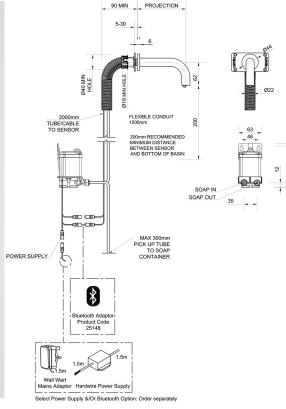

## STRATAPLATE PANEL MOUNTED 90° INFORM SOAP DISPENSER

- > Touch free wall mounted infrared soap dispenser StrataPlate version
- > Comes as standard with 150mm projection, other lengths are available on request
- > High quality 316 stainless steel construction
- > Available in liquid (.L) and foam (.F) soap versions
- > Available in Brushed and mirror polished stainless steel, PVD, Ceramic coating in all colours, and Powder coated in any RAL colour.
- > Soap Reservoir options include 1,2 or 5 ltr bottle, multifeed systems (cartridge systems) or DS800 or DS810 cartridge systems
- > Designed to be paired with DS112 tap
- > SMART enabled to allow for better control of your washroom (when bought with a bluetooth adaptor)
- > Can be bought with a hard wired or plug in transformer
- > Designed as a plug and play system for most common installations but in special cases, soap delivery time, pump speed, and sensor distance setting can be changed via dolphin app when bluetooth adaptor is installed
- > StrataPlate kit to allow for hassle-free installation (offset adaptor available to reduce wall space needed in the vanity) No access panel needed when StrataPlate system is installed
- > Comes with 1.4m conduit
- > Effective maximum length of soap tube and cable is 1.8m
- > 19mm mounting hole in splashback required
- > WELL compliant if you take out bottle and clean or replace every time before refilling or you can also use a cartridge system to achieve this
- > Default liquid soap dose of approx. Iml
- > 5 year warranty
- Doc M compliant
- > Typical power consumption 0.5A per activation
- > Supplied with IA power supply
- > Working parts are all housed inside the body saving space in the wall cavity, and ease of maintenance

PROJECTION 150MM
BODY DIAMETER 22MM
ROSETTE DIAMETER 44MM