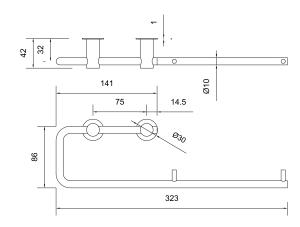

## **DOLPHIN DOUBLE TOILET ROLL HOLDER - COATED**

- > Double standard toilet roll holder
- > Contemporary design with two concealed fixings
- > High quality stainless steel construction
- > Double toilet roll holder diameter 10mm
- > Designed to hold I or 2 standard toilet rolls
- > Ideal for prestigious office, hotel and residential projects
- > Special finishes: Ceramic coated or PPC in all RAL colours