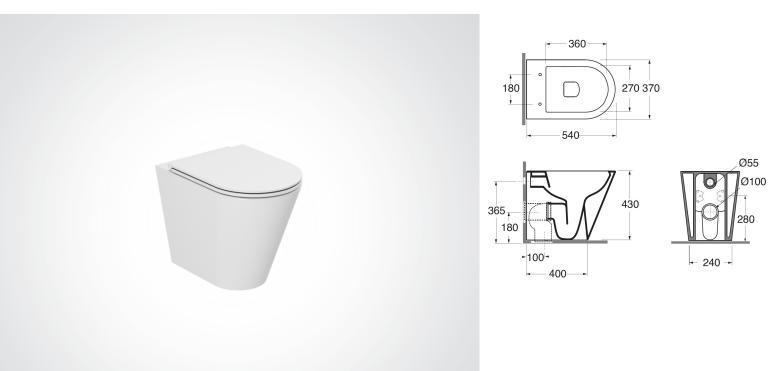

| PROJECTION | 540MM |
|------------|-------|
| WIDTH      | 370mm |
| HEIGHT     | 430MM |