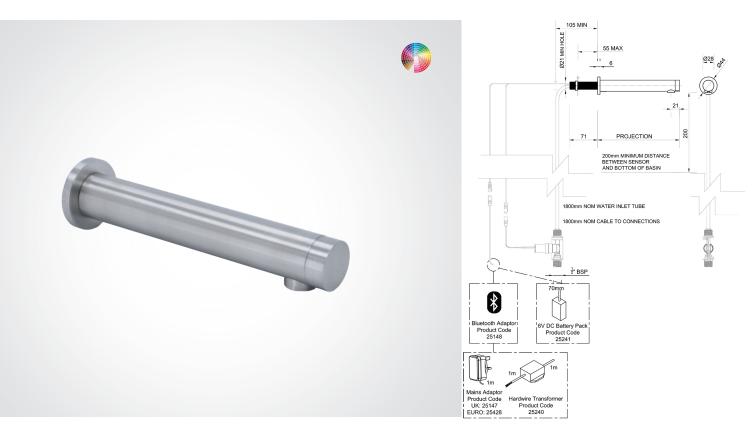

> Infrared Touch Free Tap – for ultimate hygiene – prevents cross contamination – sensor mounted in end of spout

- > Designed to be mounted through an IPS panel\*
- 1.25LPM and 1.75LPM flow rates on special request
- > 1.0 4.0 litres/minute flow rates available to special order please enquire
- > KUKreg4 compliant

> Water supply: single inlet cold or pre-mixed – a TMV2 or TMV3 thermostatic mixing valve is

- recommended for premixed applications
- > Maximum operating water temperature 60°C
- > Nominal current: Less than ImA (Less then 25mA with Bluetooth)
- > Nominal power: Less than 1W
- > Security time can be adjusted via the App default 20 seconds (60 seconds max)
- > IP68 connector
- > Power Source: Plug-in 9 Volt transformers or battery powered
- $\scriptstyle >$  Recommended minimum distance between sensor and the bottom of basin = 200mm\*\*
- > Manufactured in the UK
- > Available with a laminar flow option instead of standard aerator

PROJECTION 100/125/150/175/200/225/250/275mm DIAMETER 28mm