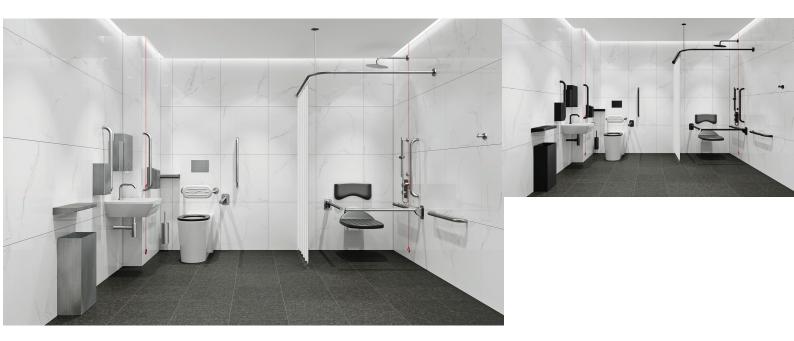

## BC5085-CBRC\_B

## ROSELESS COMBINED DOC M PACK - BACK TO WALL TOILET

- > Compliant with Part M of the Building Regulations
- > Complete pack includes all of the items listed below to ensure compliance from specification to installation
- > All items of a co-ordinated design to achieve a consistent aesthetic look throughout the washroom
- > White toilet seat also available as an option please contact the team for more information
- > To assist blind or partially sighted persons in navigating the washroom there should be a contrast difference of 30 between the LRV (Light Reflective Value) of fixtures/fittings and surrounding surfaces as well as between floors, walls, doors and ceilings. Contact the Dolphin Technical Team for assistance.
- > Complies with the following certifications; WRAS, Doc M
- > Contains:
- > DS213.150.150 Tap x1
- > AL0220 TMV3 Thermostatic Mixing Valve x1
- > DC1150 Basin x1
- > DB785SS Waste Trap ×1
- > DB793S Waste Grate x1
- > BC4302 Toilet Tissue Dispenser x1
- > BC727 Toilet Brush ×1
- > BC725 Coat Hooks x2
- > BC238SS Soap Dispenser x1 (Comes with 1 x HS11.68.72.01 antibac soap cartridge)
- > BC958 Paper Towel Dispenser x I
- > BC2008 Hand Dryer x1
- > BC951 Waste Bin x1

- > BC750 400mm shelf x1BC751 200mm shelf x1
- $\Rightarrow$  BC5083-121 Alarm Pull Cord  $\times 2$
- > BC5063-02 Grab Bar 600 mm x7
- > BC5063-01 Grab Bar 450 mm ×1
- > BC5023-07SS Drop down hinged support rail x3
- > DB5510.P Concealed Cistern x1
- > DB5550.P.1 Flush Plate ×1
- > DB590 Toilet Pan  $\times I$
- > DB591-GRY Toilet Seat ring Grey Contrasting  $\times I$  (White WC seat available, but can cause noncompliance as it does not colour contrast with the pan)
- > BC5064-08 / BC5083-PAD WC Back Rests x1
- > BC5083-101 Mirror 1000mm x 400mm x1
- > DB3100 Shower Valve ×1
- > DB3001 Shower Head x 1
- > DB3061.350 Shower Arm x1
- > DB3073 Shower Outlet x1
- > DB3041.150 Shower Hose x1
- > DB3020 Hand Held Shower Head ×I
- > DB3090.450 Slider Rail and Holder ×I
- > BC5083-11 Shower Curtain Rail x1
- > BC5083-12 Shower Curtain Rail Ceiling Stay x1
- > BC5083-14 Shower Curtains x2
- > BC5083-13 Shower Curtain Hooks x24
- > BC5083-34 Shower Back Rests x1
- > BC5083-33 Shower Seat x1
- > 25147 UK transformer ×1