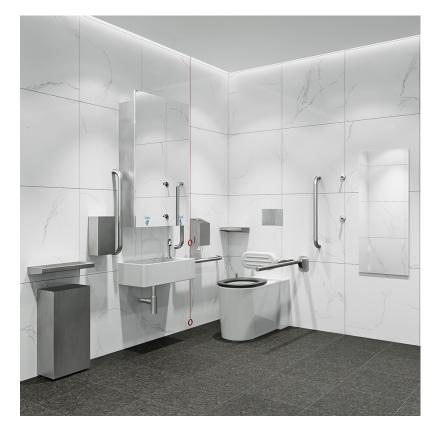

## ALAVO DOC M WC PACK - BACK TO WALL

- > Accessible ALAVO ensures consistency of design between the accessible washroom and other washrooms
- > Designed in conjunction with wheelchair users, access specialists and  $\ensuremath{\mathsf{BS8300}}$
- > Completely compliant with Part M of the Building Regulations
- > Full pack of products and components to install an accessible toilet and washroom for Doc M compliance
- > Includes the Alavo behind mirror handwash system, with all the incorporated benefits
- > Wall mounted and Close coupled WCs are alaso available on request
- > Options for both right hand and left hand wheelchair transfer
- > To assist blind or partially sighted persons in navigating the washroom there should be a contrast difference of 30 between the LRV (Light Reflective Value) of fixtures/fittings and surrounding surfaces as well as between floors, walls, doors and ceilings. Contact the Dolphin Technical Team for assistance.
- > AA I 000 Pack contains:
- > AA0100 ALAVO Unit (with integrated touch free soap dispenser and paper towel dispenser)  $\times I$

- $\Rightarrow$  DS213.150.150.1 infrared tap (preinstalled TMV in the AA0100)  $\times$ 1
- > AA0200 Basin ×I
- > DB790-316 Waste Trap ×I
- > DB794S Waste Grate x1
- > BC4302 Toilet Tissue Dispenser x1
- > BC9831SS Toilet Brush x1
- > BC725 Coat Hooks x2
- $\scriptstyle >$  BC2008 Hand Dryer  $\scriptstyle \times I$
- $\Rightarrow$  BC951 Waste Bin  $\times$ 1
- > BC750 400mm shelf ×I
- > BC75 | 200mm shelf × I
- > BC5083-121Alarm Pull Cord ×1
- > BC5063-02 Grab Bar 600 mm x4
- > BC5063-01 Grab Bar 450 mm ×1
- > BC5023-07SS Drop Down Hinged Support Rail x I
- > BC5064-10-WH Back Rest  $\times$ 1
- > DB5510.P Concealed Cistem x1
- > DB5550.P.1 Flush Plate ×1
- > DB590 Toilet Pan ×I
- > DB591-GRY Toilet Seat Ring Grey Contrasting x1
- > BC5083-101 Mirror 1000mm x 400mm x 1