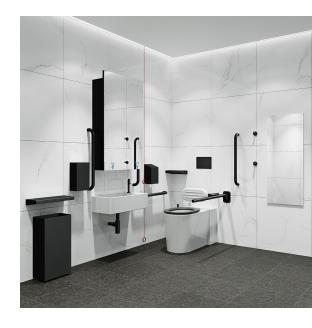

## ALAVO DOC M WC PACK - BACK TO WALL

- > Accessible ALAVO ensures consistency of design between the accessible washroom and other washrooms
- > Designed in conjunction with wheelchair users, access specialists and  $\ensuremath{\mathsf{BS8300}}$
- > Completely compliant with Part M of the Building Regulations
- > Full pack of products and components to install an accessible toilet and washroom for Doc M compliance
- > Includes the Alavo behind mirror handwash system, with all the incorporated benefits
- > Wall mounted and Close coupled WCs are alaso available on request
- > Options for both right hand and left hand wheelchair transfer
- > To assist blind or partially sighted persons in navigating the washroom there should be a contrast difference of 30 between the LRV (Light Reflective Value) of fixtures/fittings and surrounding surfaces as well as between floors, walls, doors and ceilings. Contact the Dolphin Technical Team for assistance.
- > AA I 000 Pack contains:
- > AA0100 ALAVO Unit (with integrated touch free soap dispenser and paper towel dispenser)  $\times I$

- $\Rightarrow$  DS213.150.150.1 infrared tap (preinstalled TMV in the AA0100)  $\times$ 1
- > AA0200 Basin ×I
- > DB790-316 Waste Trap ×I
- > DB794S Waste Grate x1
- > BC4302 Toilet Tissue Dispenser x1
- > BC9831SS Toilet Brush x1
- > BC725 Coat Hooks x2
- $\scriptstyle >$  BC2008 Hand Dryer  $\scriptstyle \times I$
- $\Rightarrow$  BC951 Waste Bin  $\times$ 1
- > BC750 400mm shelf ×I
- > BC75 | 200mm shelf × I
- > BC5083-121Alarm Pull Cord ×1
- > BC5063-02 Grab Bar 600 mm x4
- > BC5063-01 Grab Bar 450 mm ×1
- > BC5023-07SS Drop Down Hinged Support Rail x I
- > BC5064-10-WH Back Rest  $\times$ 1
- > DB5510.P Concealed Cistem x1
- > DB5550.P.1 Flush Plate ×1
- > DB590 Toilet Pan ×I
- > DB591-GRY Toilet Seat Ring Grey Contrasting x1
- > BC5083-101 Mirror 1000mm x 400mm x 1