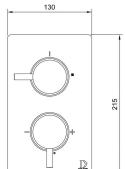

> Suitable for all water systems > 5 year parts and labour guarantee

 WIDTH
 I 30MM

 HEIGHT
 215MM

 PROJECTION
 45MM

Note: To obtain an optimum function (regulation in conformance with the standards, absence of noise or hydraulic vibrations), we recommend a limiting of the hot/cold inlet pressures to 5 bar, with a difference of pressure between hot and cold not exceeding 2 bar. This pressure should be a constant (therefore the dynamic rather than static pressure) and avoid pressure fluctuations caused by pumps cycling.