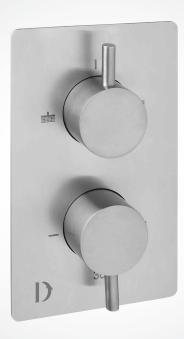

## DB3100 DOLPHIN BLUE SHOWER VALVE

> Dolphin Blue Shower Valve with Thermostatic Temperature Control and Two-Ways Diverter

> Minimalist design with slimline rectangular face plate

> TMV3 thermostatic temperature control maintains consistent, comfortable showering temperature whilst ensuring against scalding

> 30mm levers on the DB3100 version (As shown above) allow operation even with a clenched fist ideal for installation in accessible areas

> Two outlets (two-ways diverter) for connection to an fixed shower head and hand held shower head with hose (sold separately)