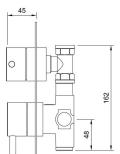

> Suitable for all water systems > 5 year parts and labour guarantee

 WIDTH
 I 30MM

 HEIGHT
 215MM

 PROJECTION
 45MM

Note: To obtain an optimum function (regulation in conformance with the standards, absence of noise or hydraulic vibrations), we recommend a limiting of the hot/cold inlet pressures to 5 bar, with a difference of pressure between hot and cold not exceeding 2 bar. This pressure should be a constant (therefore the dynamic rather than static pressure) and avoid pressure fluctuations caused by pumps cycling.