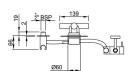

satin Stainless Steel

- > TMV3 Thermostatic Shower Valve
- > High quality stainless steel shower set
- > Stainless steel handheld shower head
- > 5 year warranty
- > Durable solid stainless steel construction, ideal for commercial End Of Trip areas
- > Powder coated matt black (RAL 9005 15% sheen)
- > Flow rate determined by shower head(s) not by valve
- >
- > Components included:
- > DB3020 Dolphin Hand Held Shower Head
- > DB3090.450 Dolphin Sliding Rail and Holder 450mm
- > DB3041.150 Dolphin Flexible Hose 1500mm
- > DB3200 Dolphin Thermostatic Shower Valve Single Outlet
- > DB3073 Dolphin Wall Outlet with hand held shower bracket