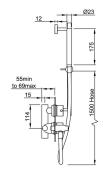

satin Stainless Steel

- > TMV3 Thermostatic Shower Valve
- > High quality stainless steel shower set
- > Stainless steel handheld shower head
- > 5 year warranty
- > Durable solid stainless steel construction, ideal for commercial End Of Trip areas
- > Powder coated matt black (RAL 9005 15% sheen)
- > Flow rate determined by shower head(s) not by valve
- >
- > Components included:
- > DB3020 Dolphin Hand Held Shower Head
- > DB3090.450 Dolphin Sliding Rail and Holder 450mm
- > DB3041.150 Dolphin Flexible Hose 1500mm
- > DB3200 Dolphin Thermostatic Shower Valve Single Outlet
- > DB3073 Dolphin Wall Outlet with hand held shower bracket