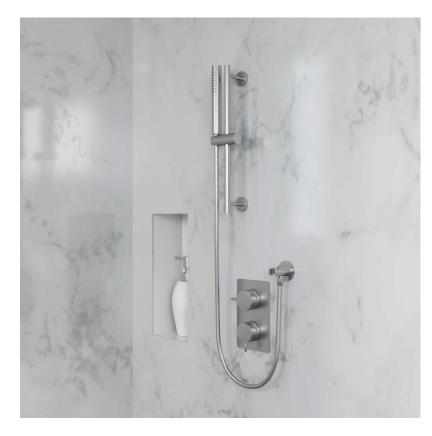

## DB3907 DOLPHIN SHOWER SET WITH HANDHELD HEAD AND SLIDER

> 2 Flow regulators: 6 or 9 litres p/m at 6 bar - 5 litres per minute also available on special request

> Special finishes: Ceramic in all colours, PPC (in matt black RAL 9005 15% sheen), polished or

satin Stainless Steel

- > TMV3 Thermostatic Shower Valve
- > High quality stainless steel shower set
- > Stainless steel handheld shower head
- > 5 year warranty
- > Durable solid stainless steel construction, ideal for commercial End Of Trip areas
- > Powder coated matt black (RAL 9005 15% sheen)
- > Flow rate determined by shower head(s) not by valve
- >
- > Components included:
- > DB3020 Dolphin Hand Held Shower Head
- > DB3090.450 Dolphin Sliding Rail and Holder 450mm
- > DB3041.150 Dolphin Flexible Hose 1500mm
- > DB3200 Dolphin Thermostatic Shower Valve Single Outlet
- > DB3073 Dolphin Wall Outlet with hand held shower bracket