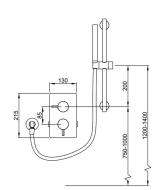

satin Stainless Steel

- > TMV3 Thermostatic Shower Valve
- > High quality stainless steel shower set
- > Stainless steel handheld shower head
- > 5 year warranty
- > Durable solid stainless steel construction, ideal for commercial End Of Trip areas
- > Powder coated matt black (RAL 9005 15% sheen)
- > Flow rate determined by shower head(s) not by valve
- >
- > Components included:
- > DB3020 Dolphin Hand Held Shower Head
- > DB3090.450 Dolphin Sliding Rail and Holder 450mm
- > DB3041.150 Dolphin Flexible Hose 1500mm
- > DB3200 Dolphin Thermostatic Shower Valve Single Outlet
- > DB3073 Dolphin Wall Outlet with hand held shower bracket