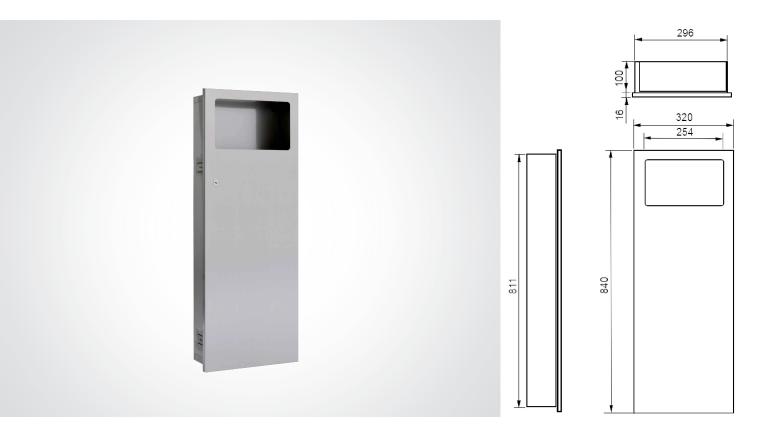

| HEIGHT        | 840MM |
|---------------|-------|
| WIDTH         | 320MM |
| PROJECTION    | I6MM  |
| RECESS HEIGHT | 811MM |
| RECESS WIDTH  | 296мм |
| RECESS DEPTH  | I00mm |
|               |       |