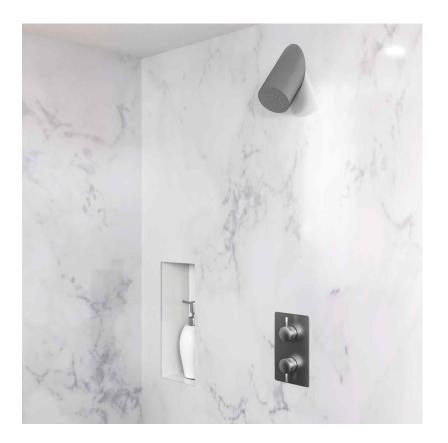

## **DOLPHIN SHOWER SET WITH WALL MOUNTED HEAD**

- > 2 Flow regulators: 6 or 9 litres p/m at 6 bar 5 litres per minute also available on special request
- > Special finishes: Ceramic in all colours, PPC (in matt black RAL 9005 15% sheen), polished or satin Stainless Steel
- > TMV3 Thermostatic Temperature Control
- > Dolphin Blue concealed shower Valve with Thermostatic Temperature Control and Headworks
- > Single outlet (headworks) for fixed shower head
- > Dolphin Blue Wall Mounted Shower Head 102mm diameter
- > 5 year warranty
- > Durable solid stainless steel construction, ideal for commercial End Of Trip areas
- > Suitable for all water systems
- > Flow rate determined by shower head(s) not by valve
- > WRAS Approved components:
- > DB3200 WRAS No. 1911347
- > DB3000 WRAS No. 200337 I