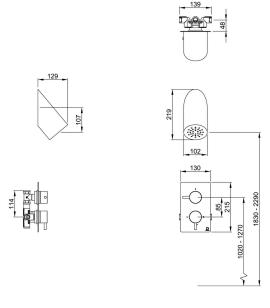

## **DOLPHIN SHOWER SET WITH WALL MOUNTED HEAD**

- > 2 Flow regulators: 6 or 9 litres p/m at 6 bar 5 litres per minute also available on special request
- > Special finishes: Ceramic in all colours, PPC (in matt black RAL 9005 15% sheen), polished or satin Stainless Steel
- > TMV3 Thermostatic Temperature Control
- > Dolphin Blue concealed shower Valve with Thermostatic Temperature Control and Headworks
- > Single outlet (headworks) for fixed shower head
- > Dolphin Blue Wall Mounted Shower Head 102mm diameter
- > 5 year warranty
- > Durable solid stainless steel construction, ideal for commercial End Of Trip areas
- > Suitable for all water systems
- > Flow rate determined by shower head(s) not by valve
- > WRAS Approved components:
- > DB3200 WRAS No. 1911347
- > DB3000 WRAS No. 200337 I

## PRODUCT CODES

**DB3906.1** - satin stainless steel finish

DB3906.2 - mirror polish finish

**DB3906.5.01** - matt black finish (RAL 9005

15% sheen)