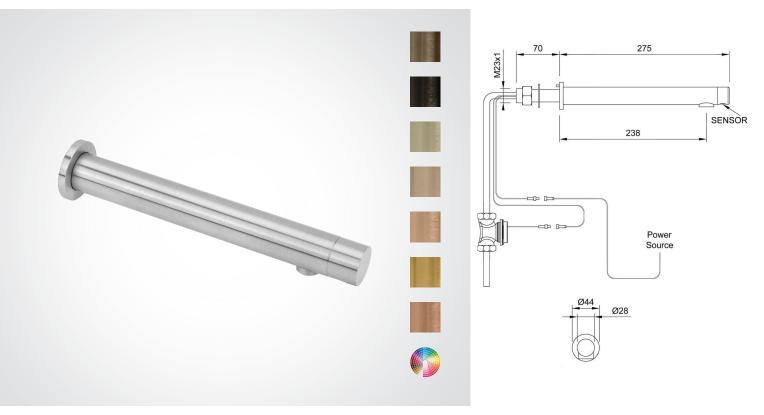

> 2 year manufacturer's warranty

> Maximum water temperature 70°C

> Operating pressure 0.5–8.0 bar (7–116 PSI)

> Projection to outlet- 238mm / Projection to end - 275mm

> For shorter version please see our DB1400 / DB1425

| DIAMETER   | 28MM  |
|------------|-------|
| PROJECTION | 275мм |