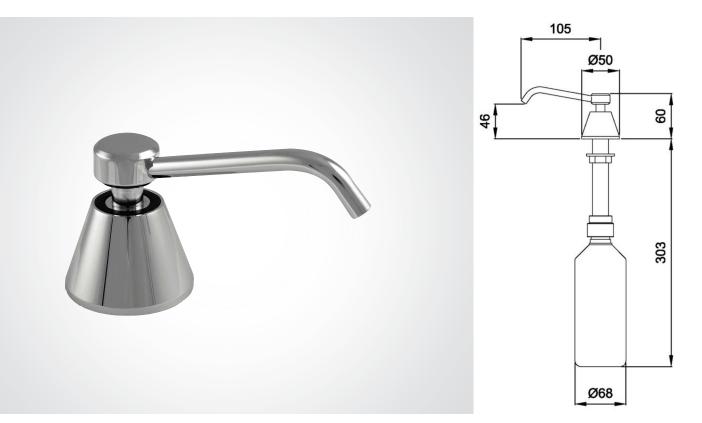

## 06.2010 / 06.4010 / 06.5010 / 06.6010 / 06.2020 DOLPHIN COUNTER MOUNTED SOAP DISPENSER

> Counter mounted polished chrome soap dispenser with bent spout

> Polished chrome finish

- > Different fill types available, e.g. multifeed kit, top fill IL poly bottle
- > Made from polished chrome plated brass

> For use with liquid soap

> 06.4010 (multifeed version) can be used with the BC1900-MA or BC1900-MB

> To be fitten in a countertop with a minimum thickness of 19mm and a maximum thickness of 80mm

> Cutout hole size 23mm diameter

| DIAMETER   | 50MM  |
|------------|-------|
| HEIGHT     | 60MM  |
| PROJECTION | 105MM |