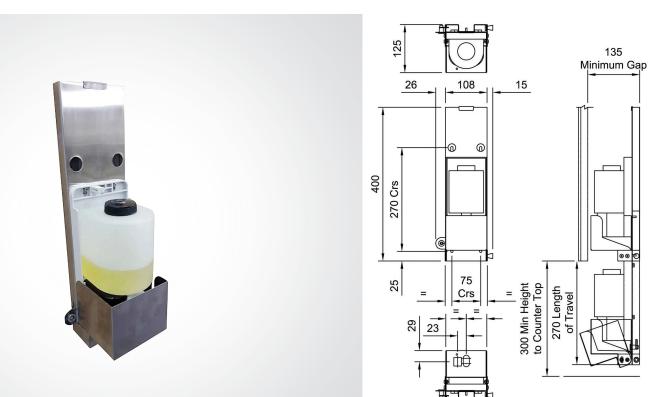

## 06.0160 DOLPHIN BEHIND MIRROR AUTOMATIC FOAM SOAP DISPENSER

- > Behind mirror, drop down, automatic foam soap dispenser stainless steel.
- > Finish: Brushed Satin Stainless Steel
- > Cover: 0.9mm satin finish stainless steel grade 1.4301 (304)
- > Back plate: 0.9mm 2B Natural finish stainless steel grade 1.4301 (304)
- > Container: Clear Plastic
- > Approximate unit weight: 0.6kg
- > Soap Capacity: Approximately 800ml
- > Delivery per activation: 0.6ml-0.8ml
- > Powered by 4xAA (1.5V) Alkaline batteries (Batteries not included) or by UK plug(included).
- > Hard wired transformer also available on request.
- > Fitted with a low battery indicator
- > 25,000 activation's when battery powered

| WIDTH      | 108MM |
|------------|-------|
| HEIGHT     | 400MM |
| PROJECTION | I35MM |