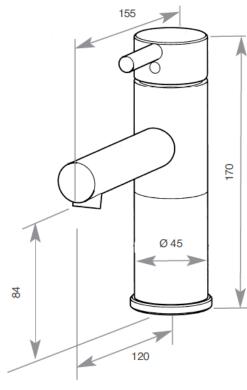

## WAI00

## **DOLPHIN BASIN TAP**

- > Superior quality and timeless design for prestigious washrooms
- > Single lever mixer tap without waste fitting
- > User experiences the positive and smooth operation of a truly outstanding quality tap
- > Max nominal flow rate of 3.5LPM (between 1 and 6 bar) as standard, and is also available with 1.75LPM flow rate on special request
- > Ideal for prestigious or heavy traffic commercial, leisure, exhibition, education or public washrooms
- > Satin stainless steel AISI 303 finish
- > DVGW certificated stainless steel sleeve connector hose
- > High quality Keramital ceramic mixer cartridge
- > Adjustable temperature limit setting (scald protection)
- > Water supply 2 inlets hot and cold water
- > Size of connection to water supply 3/8" BSP
- > Hole