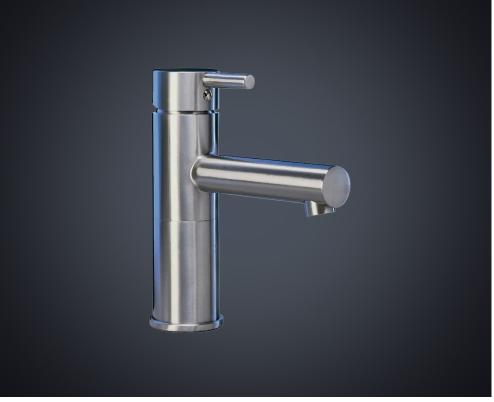

## **DOLPHIN BASIN TAP**

- > Superior quality and timeless design for prestigious washrooms
- > Single lever mixer tap without waste fitting
- > User experiences the positive and smooth operation of a truly outstanding quality tap
- > Max nominal flow rate of 3.5LPM (between 1 and 6 bar) as standard, and is also available with 1.75LPM flow rate on special request
- > Ideal for prestigious or heavy traffic commercial, leisure, exhibition, education or public washrooms
- > Satin stainless steel AISI 303 finish
- > DVGW certificated stainless steel sleeve connector hose
- > High quality Keramital ceramic mixer cartridge
- > Adjustable temperature limit setting (scald protection)
- > Water supply 2 inlets hot and cold water
- > Size of connection to water supply 3/8" BSP
- > Hole in counter: 28mm
- > Counter thickness: 50mm