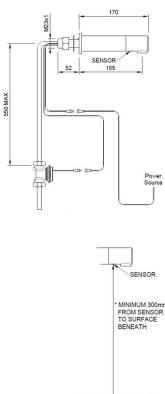

## DB400 / DB425

## DOLPHIN PANEL MOUNTED ELECTRONIC INFRARED TAP

- > Touch Free Tap for ultimate hygiene prevents cross contamination
- > Quality polished chrome plated brass or brushed satin stainless steel finishes available from stock
- $\boldsymbol{-}$  other finishes available to special order
- > Water Supply: Single inlet cold or pre-mixed a TMV2 or TMV3 thermostatic mixing valve is recommended for premixed applications
- > Max nominal flow rate of 3.5LPM (between I and 6 bar) as standard, and is also available with I.25LPM and I.75LPM flow rates on special request
- > Flow time once user's hands are removed from the tap I second (adjustable by using remove control DB51)
- > Interchangeable STD M22/24 Neoperl Aerator insert
- > Tap settings may be adjusted by using remote contr