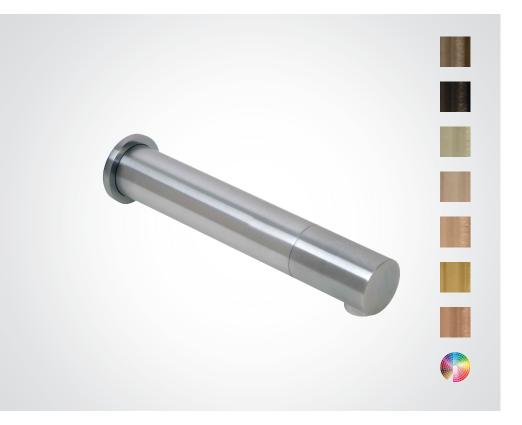

## DOLPHIN PANEL MOUNTED ELECTRONIC INFRARED TAP

- > Touch Free Tap for ultimate hygiene prevents cross contamination
- > Quality polished chrome plated brass or brushed satin stainless steel finishes available from stock
- $\boldsymbol{-}$  other finishes available to special order
- > Water Supply: Single inlet cold or pre-mixed a TMV2 or TMV3 thermostatic mixing valve is recommended for premixed applications
- > Max nominal flow rate of 3.5LPM (between I and 6 bar) as standard, and is also available with I.25LPM and I.75LPM flow rates on special request
- > Flow time once user's hands are removed from the tap I second (adjustable by using remove control DB51)
- > Interchangeable STD M22/24 Neoperl Aerator insert
- > Tap settings may be adjusted by using remote control (DB51)
- > Power Source:  $6 \times AA$  Battery / plug in 9v Transformer. Power Connections: tap female, power source male
- > Operating pressure 0.5 8.0 bar (7 116 PSI)
- > Maximum water temperature 70°C
- > To combat Legionella, hygiene flush feature runs the tap for 25 seconds, 24 hours after the last use of the tap. This flush time or 24 hours interval cannot be changed and is not based on real time, the feature can only be switched on or off using a compatible remote control(DB51). Taps are supplied with this feature switched on
- > 2 year manufacturer's warranty
- > WRAS approved, and complies with SKA rating criteria
- > To special order we can supply a threaded tail extension kit
- > Fully BREEAM compliant and contributes to up to five BREEAM WAT I credits.
- > Listed on the Government's Water Technology List (WTL) as part of the Enhanced Capital Allowance (ECA) scheme. This allows businesses purchasing these product to benefit from 100% first year capital allowances on this expenditure

## PRODUCT CODES

**DB400C** - Battery powered, polished finish **DB400-316** - Battery powered, satin finish **DB425C** - Transformer powered, polished finish

**DB425-316** - Transformer powered, satin finish