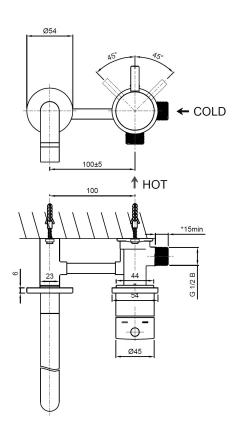

## DB1675 DOLPHIN PANEL MOUNTED MIXER TAP

- > Manufactured from cast 304 grade stainless steel for smooth inner and external surfaces
- > Requires a separate hot and cold supply; a balanced pressure is ideal for optimum performance
- > Max nominal flow rate of 3.5LPM (between 1 and 6 bar) as standard, and is also available with
- 1.25LPM and 1.75LPM flow rates on special request
- > Neoperl JR aerators with other flow rates are available to special order and can be changed easily before, during or after installation please enquire
- > Maximum working pressure (if applicable) 5 bar
- > Maximum operating temperature (if applicable) 60°C
- > WTL listed
- > WRAS approved product
- > Comes with a 5 year warranty on tap cartridge and 10 year warranty on manufacturing defects

| PROJECTION | I