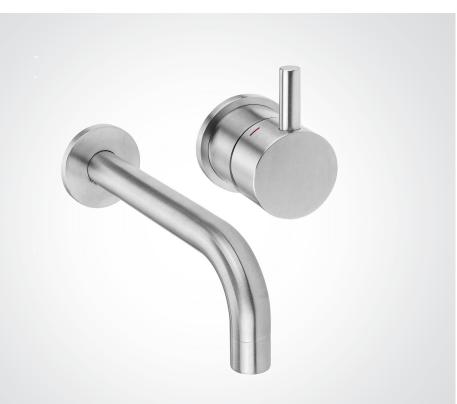

## DB1675 DOLPHIN PANEL MOUNTED MIXER TAP

- > Manufactured from cast 304 grade stainless steel for smooth inner and external surfaces
- > Requires a separate hot and cold supply; a balanced pressure is ideal for optimum performance
- > Max nominal flow rate of 3.5LPM (between 1 and 6 bar) as standard, and is also available with
- 1.25LPM and 1.75LPM flow rates on special request
- > Neoperl JR aerators with other flow rates are available to special order and can be changed easily before, during or after installation please enquire
- > Maximum working pressure (if applicable) 5 bar
- > Maximum operating temperature (if applicable) 60°C
- > WTL listed
- > WRAS approved product
- > Comes with a 5 year warranty on tap cartridge and 10 year warranty on manufacturing defects