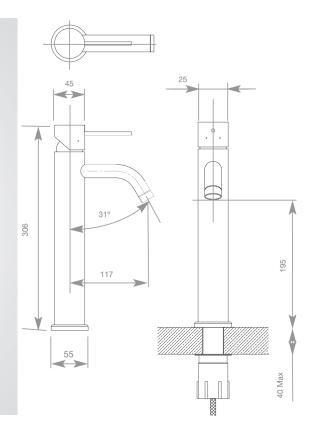

## DB1600 DOLPHIN TALL MONOBLOC MIXER TAP

| > WRAS Approved product                                                                            | HEIGHT     | 305MM |
|----------------------------------------------------------------------------------------------------|------------|-------|
| > Tap made from high-quality, 304 stainless steel.                                                 | DIAMETER   | 45мм  |
| > Unlike a brass tap, the stainless steel tap is casted, ensuring smoothness of inner and external | PROJECTION | 117mm |
| surfaces.                                                                                          |            |       |

> The finish of stainless steel is original and durable.

> Interchangeable STD M22/24 Neoperl Aerator insert

> Counter hole Ø 34-40mm

> Counter hole : Maximum counter thickness 26mm

> Max nominal flow rate of 3.5LPM (between 1 and 6 bar) as standard, and is also available with